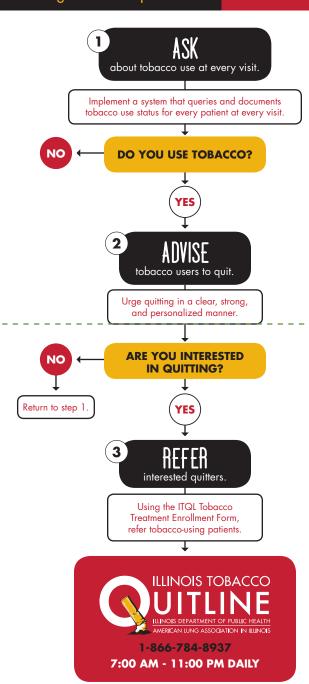

#### **HOW DO I DETERMINE IF A PATIENT SHOULD BE REFERRED?**

During each office visit with a patient who uses tobacco products, a healthcare provider should use a brief tobacco intervention such as the 5As (Ask, Advise, Assess, Assist, Arrange) or Ask, Advise, Refer to determine a patient's smoking status and readiness to quit. If the patient is contemplating quitting or is ready to quit, the provider should complete the Illinois Tobacco Quitline (ITQL) Tobacco Treatment Enrollment form, and submit it to ITQL by the method specified in the healthcare provider's Quitline referral agreement.

Before implementation of the Quitline referral program in a healthcare facility, the ITQL team will provide training to staff who will be involved in the referral process. Training will cover completion and submission of the Tobacco Treatment Enrollment form, Brief Tobacco Interventions, and additional skills for talking to patients about tobacco use.

#### **HOW DO I SUBMIT A REFERRAL?**

Referrals to ITQL may be submitted by fax or electronic fax through the ITQL website. ITQL will provide each new referral partner with a customized Tobacco Treatment Enrollment form containing the provider's organization logo or name and a provider identification number.